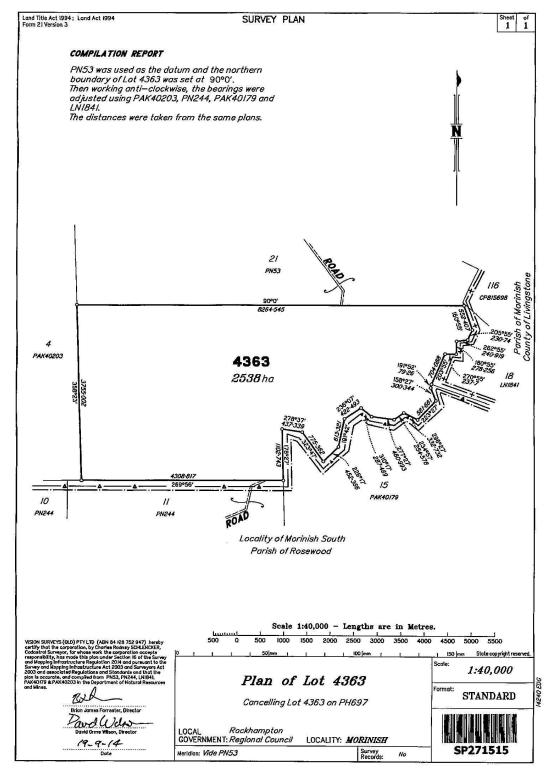

### A. External boundary description

The area subject to this agreement covers all land and waters subject to:

Lot 4363 on SP271515 (formerly described as Lot 4363 on PH667) that falls wholly within Native Title Determination Application QUD6131/1998 Darumbal People (QC2012/008) as accepted for registration on 23 November 2012.

# Item 2 Description of Lease

Pastoral Holding 35/4363 comprising Lot 4363 on SP271515 (formerly described as Lot 4363 on PH6967)